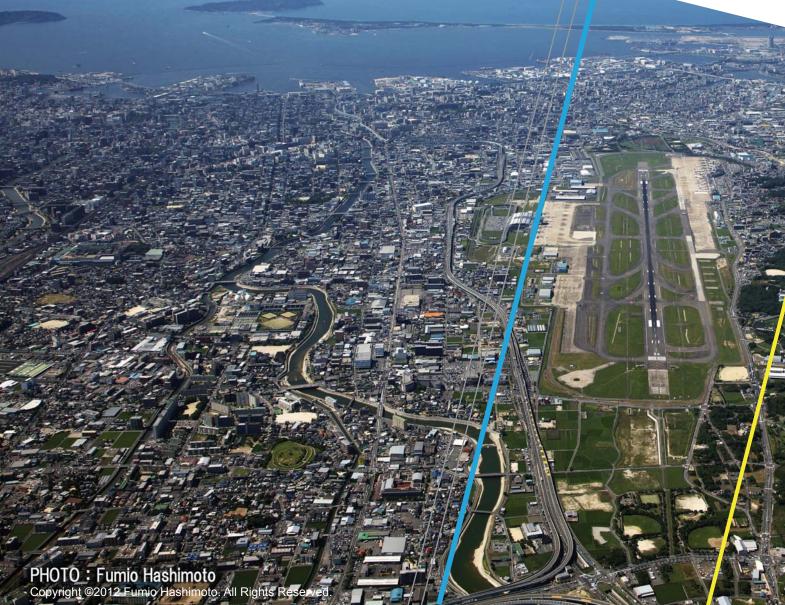

## 후쿠오카, '아시아 건축의 중심지'

후쿠오카는 서일본 지역에서 가장 커다란 도시로, 아시아 대륙과의 접근성은 도쿄보다 뛰어납니다. 후쿠오카는 중요한 항구 도시이며, 도심에서 단 몇 분 거리에 위치한 일본에서 4번째로 붐비는 공항이 있습니다. 런던이나 LA처럼 후쿠오카는 다양한 접근 방법을 가지고 있습니다.

- 하카타는 교통의 중심지입니다. 이곳에서는 초고속 열차가 일본 전역으로 매 10분마다 출발합니다.
- 캐널시티는 일본에서 가장 대담한 시도를 한 복합 상업건물입니다.
- 텐진은 상업과 사무 중심지로서 최고의 패션 업체들의 본사가 위치하고 있으며, 유행을 선도하는 작은 부티크들이 가득합니다.
- 항구에서는 한국 직항 페리가 오가고 있습니다.
- 지역 축제와 평판이 높은 일본술, 신선한 해산물들은 도시에 매력을 더합니다.