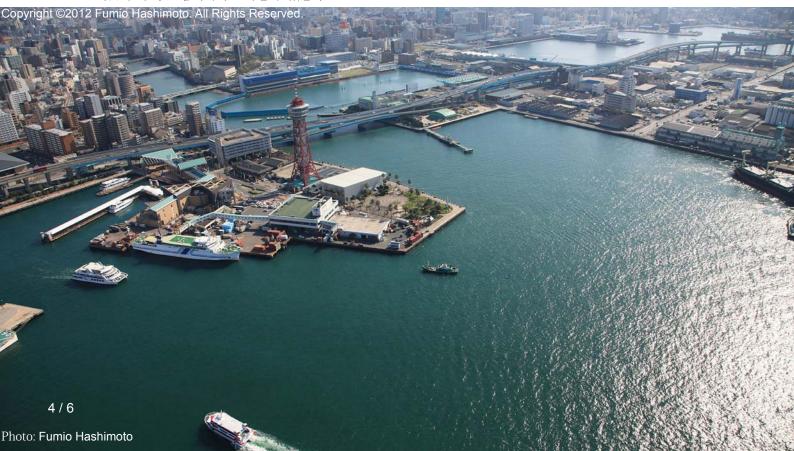

#### 후쿠오카를 강화시키려면?

이러한 배경을 바탕으로, 후쿠오카는 이제 도시의 자산을 키우고자 합니다. 하카타 만의 해안가는 큰 가능성을 가지고 있지만 아직 충분히 활용되지 못하고 있습니다. 이와 같은 말을 들어보신 적이 있으신가요? 후쿠오카의 이해당사자들은 밴쿠버, 싱가포르, 함부르크, 암스테르담과 같이 워터프론트를 활성화시켜 다시 도시의 자산으로 만든 도시들을 방문했습니다. 후쿠오카의 도심 또한 걷기에 알맞은 컴팩트함을 갖추고 있어 큰 잠재력을 가지고 있습니다. 이제 후쿠오카는 흥미진진하며 활기차고, 지속가능한 교통 디자인을 포함한 도시 디자인을 보여줄 수 있는 다음 단계로 나아가려 합니다.

#### 후쿠오카의 연결성과 접근성

- 지금 현재 후쿠오카 시는 두 개의 경쟁적인 도심으로 나누어집니다. 텐진의 거대한 상업 지구와 하카타의 고속 열차 역간의 새 지하철 노선이 가진 큰 잠재력을 구체화하여 두 도심을 한 개의 더 경쟁적인 중심 시가지로 개선할 수 있을까요?
- 강과 도시, 워터프론트간의 연결성의 재활성화는 스사키 항의 주된 방해요소로부터 재개발을 위한 촉매로 전환될 것입니다. 어떻게 이 지역이 게이트웨이와 교통망의 중심으로 발전될 수 있을까요? 페리, 버스와 다른 용도들, 활동들과의 연계가 이 지역에의 접근성을 향상시킬까요?
- 모든 범위의(지방, 지역, 국제적인) 후쿠오카 교통 네트워크를 재고해보세요. 도시의 중앙 입구는 잘 연결되지 못했고 일부는 낙후된 시설들이 우위를 차지하고 있습니다. 하지만 이 지역들의 시내에의 근접성은 아주 멋집니다. 이곳의 더 많은 잠재력이 보여질 수 있을까요?